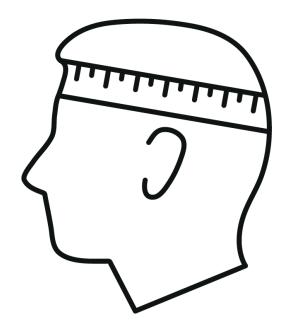

## Sizing Chart

How to take the head measurement

- 1. Take a tape measure
- 2. Circle the head with the tape measure around the forehead to the widest part on the back of the head.
  - 3. Take note of this measurement.
- 4. Match the size to one of the charts below.
  - 5. Now order.